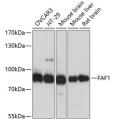

Immunogen Region 1-280 Specificity Immunogen Sequence

Western blot analysis of extracts of various cell lines using FAF1 antibody (STJ116189) at 1:3000 dilution Secondary antibody: HRP Goat Anti-rabbit IgG (H+L) a 1:10000 dilution. Lysates/proteins: 25up per lane Blocking buffer: 39k northat dry milk in TBST. Detection