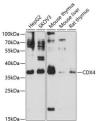

## Anti-CDX4 antibody (1-170) (STJ116185)

## **GENERAL INFORMATION**

Product Type Primary antibodies

**Short Description** Rabbit polyclonal antibody anti-CDX4 (1-170) is suitable for use in Western Blot.

Applications WB Host/Source Rabbit

Reactivity Human, Mouse, Rat