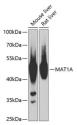

## Anti-MAT1A antibody (1-395) (STJ116182)

## **GENERAL INFORMATION**

Product Type Primary antibodies

Short Description Rabbit polyclonal antibody anti-MAT1A (1-395) is suitable for use in Western Blot and Immunohistochemistry.

Applications WB, IHC Host/Source Rabbit