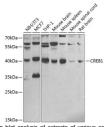

## Anti-CREB1 antibody (1-120) (STJ116179)

STJ116179

## **TARGET INFORMATION**

Gene ID 1385 Gene Symbol CREB1

Uniprot ID CREB1\_HUMAN

Immunogen Recombinant fusion protein containing a sequence corresponding to amino acids 1-120 of human CREB1 (NP\_604391.1).