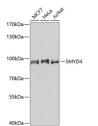

Immunogen Region 1-260 Specificity Immunogen Sequence

estern blot analysis of extracts of various ce sing SMYD4 antibody (STJ116177) at 1:1000 o econdary antibody: HRP Goat Anti-rabbit IgG (

Immunofluorescence analysis of MCF-7 cells using SMYD4 antibody (STJ116177). Blue: DAPI for nuclear staining