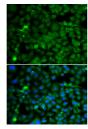

Immunogen Region 1-260 Specificity Immunogen Sequence

estern blot analysis of extracts of various ce sing SMYD4 antibody (STJ116177) at 1:1000 o econdary antibody: HRP Goat Anti-rabbit IgG (

Immunofluorescence analysis of MCF-7 cells using SMYD4 antibody (STJ116177). Blue: DAPI for nuclear staining