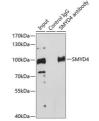

Immunogen Region 1-260 Specificity Immunogen Sequence

estern blot analysis of extracts of various ce sing SMYD4 antibody (STJ116177) at 1:1000 o econdary antibody: HRP Goat Anti-rabbit IgG (

Immunofluorescence analysis of MCF-7 cells using SMYD4 antibody (STJ116177). Blue: DAPI for nuclear staining