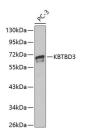

Specificity Immunogen Sequence

Western blot analysis of extracts of PC-3 cells, using KBTBD3 antibody (STJ116168). Secondary antibody: HRP Goat Anti-rabbit IgG (H+L) at 1:10000 dilution. Lysates/proteins: 25ug per lane. Blocking buffer: 3%