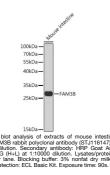

Product Type
 Primary antibodies

 Short Description
 Rabbit polyclonal antibody anti-FAM3B (30-235) is suitable for use in Western Blot.

 Applications
 WB

 Host/Source
 Rabbit

 Reactivity
 Mouse

## **PRODUCT PROPERTIES**

 Clonality
 Polyclonal

 Clone ID

 Concentration

 Conjugation
 Uconjugated

 Purification
 Affinity purification

 Dilution Range
 WB 1:500-1:2000

 Formulation
 PBS containing 0.02% Sodium Azide, 50% Glycerol, pH7.3.

 Isotype
 IgG

 Storage Instruction
 Store in a freezer at-20°C and avoid freeze-thaw cycles.

## **TARGET INFORMATION**

 Gene ID
 54097

 Gene Symbol
 FAM3B

 Uniprot ID
 FAM3B-HUMAN

 Immunogen Region
 Recombinant fusion protein containing a sequence corresponding to amino acids 30-235 of human FAM3B (NP\_478066.3).

 Specificity
 Specificity



ISING

This product is suitable for in-vitro studies under the RESEARCH USE ONLY [RUO] licence. This product must not be used as for diagnostic or other medical purposes. St John's Laboratory Ltd, Knowledge Dock Business Centre, University Way, London, E16 2RD | Tel: 0208 223 3081