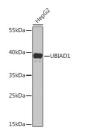

## Anti-UBIAD1 antibody (1-100) (STJ116146)

## **TARGET INFORMATION**

Gene ID 29914 Gene Symbol UBIAD1

Uniprot ID UBIA1\_HUMAN

Immunogen A synthetic peptide corresponding to a sequence within amino acids 1-100 of human UBIAD1 (NP\_037451.1).

Immunogen Region 1-100 Specificity Immunogen Sequence