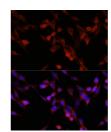

Immunofluorescence analysis of NIH/3T3 cells using UBIAD1 antibody (STJ116146) at dilution of 1:100. Blue: DAPI for nuclear staining