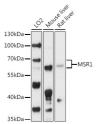

## Anti-MSR1 antibody (192-451) (STJ116120)

## **TARGET INFORMATION**

Gene ID 4481 Gene Symbol MSR1

Uniprot ID MSRE\_HUMAN

Immunogen Recombinant fusion protein containing a sequence corresponding to amino acids 192-451 of human MSR1 (NP\_619729.1).