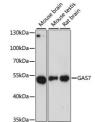

## Anti-GAS7 antibody (1-412) (STJ116112)

## **GENERAL INFORMATION**

Product Type Primary antibodies

Short Description Rabbit polyclonal antibody anti-GAS7 (1-412) is suitable for use in Western Blot and Immunofluorescence.

Applications WB, IF Host/Source Rabbit

## **TARGET INFORMATION**

Gene ID 8522 Gene Symbol GAS7 Uniprot ID GAS7\_HUMAN

Immunogen Recombinant fusion protein containing a sequence corresponding to amino acids 1-412 of human GAS7 (NP\_001124303.1).