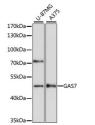

## Anti-GAS7 antibody (1-412) (STJ116112)

## **GENERAL INFORMATION**

Product Type Primary antibodies

Short Description Rabbit polyclonal antibody anti-GAS7 (1-412) is suitable for use in Western Blot and Immunofluorescence.

Applications WB, IF Host/Source Rabbit

## **TARGET INFORMATION**

Gene ID 8522 Gene Symbol GAS7 Uniprot ID GAS7\_HUMAN

Immunogen Recombinant fusion protein containing a sequence corresponding to amino acids 1-412 of human GAS7 (NP\_001124303.1).