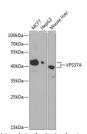

Immunogen Region 224-397 Specificity Immunogen Sequence

Vestern blot analysis of extracts of various ce sing VPS37A antibody (STJ116094) at 1:1000 of Secondary antibody: HRP Goat Anti-rabbit IgG (I