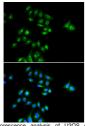

Immunogen Region 100-300

Specificity Immunogen Sequence

Immunofluorescence analysis of U2OS cells using PHC3 antibody (STJ116086). Blue: DAPI for nuclear staining.