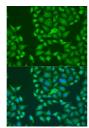

Specificity

Immunogen Sequence

Immunofluorescence analysis of U2OS cells using STAU2 antibody (STJ116052) at dilution of 1:100. Blue: DAPI for nuclear staining.