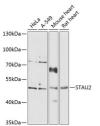

## Anti-STAU2 antibody (300-400) (STJ116052)

ST.1116052

## **TARGET INFORMATION**

Gene ID 27067
Gene Symbol STAU2

Uniprot ID STAU2\_HUMAN

Immunogen A synthetic peptide corresponding to a sequence within amino acids 300-400 of human STAU2 (NP\_001157852.1).

Immunogen Region 300-400