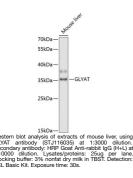

## **GENERAL INFORMATION**

 Product Type
 Primary antibodies

 Short Description
 Rabbit polyclonal antibody anti-GLYAT (1-163) is suitable for use in Western Blot.

 Applications
 WB

 Host/Source
 Rabbit

 Reactivity
 Mouse, Rat

## **PRODUCT PROPERTIES**

 Clonality
 Polyclonal

 Clone ID

 Concentration

 Conjugation

 Purification
 Affinity purification

 Dilution Range
 WB 1:500-1:2000

 Formulation
 PBS containing 0.02% Sodium Azide, 50% Glycerol, pH7.3.