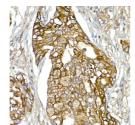

## Anti-MSLN antibody (37-296) (STJ116034)

## **GENERAL INFORMATION**

Product Type Primary antibodies

Short Description Rabbit polyclonal antibody anti-MSLN (37-296) is suitable for use in Western Blot, Immunohistochemistry and

Immunofluorescence.

Applications WB, IHC, IF Host/Source Rabbit Reactivity Human, Rat