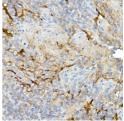

## Anti-MSLN antibody (37-296) (STJ116034)

## **GENERAL INFORMATION**

Product Type Primary antibodies

Short Description Rabbit polyclonal antibody anti-MSLN (37-296) is suitable for use in Western Blot, Immunohistochemistry and

Immunofluorescence.

Applications WB, IHC, IF Host/Source Rabbit Reactivity Human, Rat