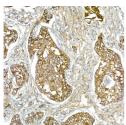

## Anti-MSLN antibody (37-296) (STJ116034)

## **GENERAL INFORMATION**

Product Type Primary antibodies

Short Description Rabbit polyclonal antibody anti-MSLN (37-296) is suitable for use in Western Blot, Immunohistochemistry and

Immunofluorescence.

Applications WB, IHC, IF Host/Source Rabbit Reactivity Human, Rat