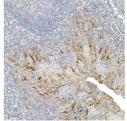

## Anti-MSLN antibody (37-296) (STJ116034)

## **GENERAL INFORMATION**

Product Type Primary antibodies

Short Description Rabbit polyclonal antibody anti-MSLN (37-296) is suitable for use in Western Blot, Immunohistochemistry and

Immunofluorescence.

Applications WB, IHC, IF Host/Source Rabbit Reactivity Human, Rat