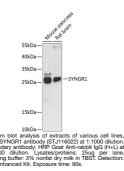

ibodies

 Short Description
 Rabbit polyclonal antibody anti-SYNGR1 (1-191) is suitable for use in Western Blot.

 Applications
 WB

 Host/Source
 Rabbit

 Reactivity
 Mouse, Rat

## **PRODUCT PROPERTIES**

 Clonality
 Polyclonal

 Clone ID

 Concentration

 Conjugation
 Uconjugated

 Purification
 Affinity purification

 Dilution Range
 WB 1:500-1:2000

 Formulation
 PBS containing 0.02% Sodium Azide, 50% Glycerol, pH7.3.

 Isotype
 IgG

 Storage Instruction
 Store in a freezer at-20°C and avoid freeze-thaw cycles.

## **TARGET INFORMATION**

 Gene ID
 9145

 Gene Symbol
 SYNGR1

 Uniprot ID
 SNG1\_HUMAN

 Immunogen
 Recombinant fusion protein containing a sequence corresponding to amino acids 1-191 of human SYNGR1 (NP\_663783.1).

 Immunogen Region
 1-191

 Specificity
 Kenter Sequence



This product is suitable for in-vitro studies under the RESEARCH USE ONLY [RUO] licence. This product must not be used as for diagnostic or other medical purposes. St John's Laboratory Ltd, Knowledge Dock Business Centre, University Way, London, E16 2RD | Tel: 0208 223 3081