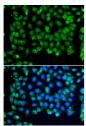

Specificity

Immunogen Sequence

Immunofluorescence analysis of MCF-7 cells using RNF8 antibody (STJ116018). Blue: DAPI for nuclear