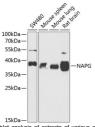

## Anti-NAPG antibody (1-312) (STJ116011)

## **GENERAL INFORMATION**

Product Type Primary antibodies

Short Description Rabbit polyclonal antibody anti-NAPG (1-312) is suitable for use in Western Blot and Immunohistochemistry.

Applications WB, IHC Host/Source Rabbit