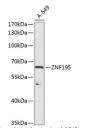

Immunogen Region 1-250 Specificity Immunogen Sequence

Mestern blot analysis of extracts of A549 cells, ZNF195 antibody (STJ116006) at 1:1000 d Secondary antibody: HRP Goat Anti-rabbit IgG (h 1:10000 dillion. Lysates/proteins: 25up Blocking buffer: 3% nonfat dry milk in TBST. Dete ECL Basic Kit. Exposure time: 90s.