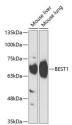

## Anti-BEST1 antibody (376-585) (STJ116005)

## **GENERAL INFORMATION**

Product Type Primary antibodies

Short Description Rabbit polyclonal antibody anti-BEST1 (376-585) is suitable for use in Western Blot and Immunofluorescence.

Applications WB, IF Host/Source Rabbit Reactivity Human, Mouse