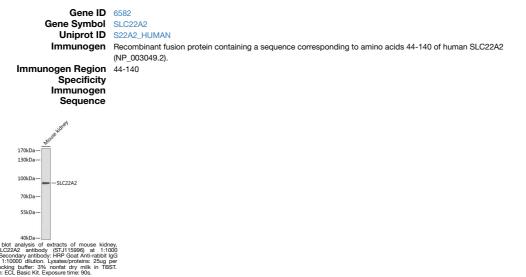

## Anti-SLC22A2 antibody (44-140) (STJ115996) STJ115996

## **GENERAL INFORMATION**

 Product Type
 Primary antibodies

 Short Description
 Rabbit polyclonal antibody anti-SLC22A2 (44-140) is suitable for use in Western Blot.

 Applications
 WB

 Host/Source
 Rabbit

 Reactivity
 Mouse

## **PRODUCT PROPERTIES**

## **TARGET INFORMATION**

diluti (H+L



This product is suitable for in-vitro studies under the RESEARCH USE ONLY [RUO] licence. This product must not be used as for diagnostic or other medical purposes. St John's Laboratory Ltd, Knowledge Dock Business Centre, University Way, London, E16 2RD | Tel: 0208 223 3081