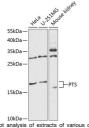

## Anti-PTS antibody (1-145) (STJ115990)

## **TARGET INFORMATION**

Gene ID 5805

Gene Symbol PTS

Uniprot ID PTPS\_HUMAN Immunogen Recombinant fusion protein containing a sequence corresponding to amino acids 1-145 of human PTS (NP\_000308.1).

Immunogen Region 1-145