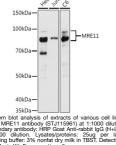

Product Type
 Primary antibodies

 Short Description
 Rabbit polyclonal antibody anti-MRE11A (1-205) is suitable for use in Western Blot.

 Applications
 WB

 Host/Source
 Rabbit

 Human, Rat
 Human, Rat

## **PRODUCT PROPERTIES**

 
 Clonality Clone ID
 Polyclonal

 Concentration
 unconjugated

 Purification
 Affinity purification

 Dilution Range Formulation
 WB 1:500-1:2000

 Formulation
 PBS containing 0.02% Sodium Azide, 50% Glycerol, pH7.3. IgG

 Storage Instruction
 Store in a freezer at-20°C and avoid freeze-thaw cycles.

## **TARGET INFORMATION**

 Gene ID
 4361

 Gene Symbol
 MRE11

 Uniprot ID
 MRE11\_HUMAN

 Immunogen
 Recombinant fusion protein containing a sequence corresponding to amino acids 1-205 of human MRE11 (NP\_005581.2).

 Immunogen Region
 1-205

 Specificity
 V





This product is suitable for in-vitro studies under the RESEARCH USE ONLY [RUO] licence. This product must not be used as for diagnostic or other medical purposes. St John's Laboratory Ltd, Knowledge Dock Business Centre, University Way, London, E16 2RD | Tel: 0208 223 3081