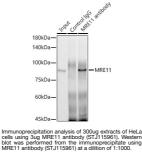

Product Type
 Primary antibodies

 Short Description
 Rabbit polyclonal antibody anti-MRE11A (1-205) is suitable for use in Western Blot.

 Applications
 WB

 Host/Source
 Rabbit

 Human, Rat
 Human, Rat

## **PRODUCT PROPERTIES**

 
 Clonality Clone ID
 Polyclonal

 Concentration
 unconjugated

 Purification
 Affinity purification

 Dilution Range Formulation
 WB 1:500-1:2000

 Formulation
 PBS containing 0.02% Sodium Azide, 50% Glycerol, pH7.3. IgG

 Storage Instruction
 Store in a freezer at-20°C and avoid freeze-thaw cycles.

## **TARGET INFORMATION**

 Gene ID
 4361

 Gene Symbol
 MRE11

 Uniprot ID
 MRE11\_HUMAN

 Immunogen
 Recombinant fusion protein containing a sequence corresponding to amino acids 1-205 of human MRE11 (NP\_005581.2).

 Immunogen Region
 1-205

 Specificity
 V





This product is suitable for in-vitro studies under the RESEARCH USE ONLY [RUO] licence. This product must not be used as for diagnostic or other medical purposes. St John's Laboratory Ltd, Knowledge Dock Business Centre, University Way, London, E16 2RD | Tel: 0208 223 3081