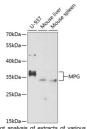

Immunogen Region 1-293 Specificity Immunogen Sequence

estern blot analysis of extracts of various cell ing MPG antibody (STJ115960) at 1:1000 di condary antibody: HRP Goat Anti-rabbit lgG (I-