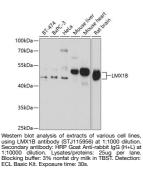

## **GENERAL INFORMATION**

 Product Type
 Primary antibodies

 Short Description
 Rabbit polyclonal antibody anti-LMX1B (1-100) is suitable for use in Western Blot.

 Applications
 WB

 Host/Source
 Rabbit

 Reactivity
 Human, Mouse, Rat

## **PRODUCT PROPERTIES**

 
 Clonality Clone ID
 Polyclonal

 Concentration

 Conjugation
 Unconjugated

 Purification
 Affinity purification

 Dilution Range
 WB 1:500-1:2000

 Formulation
 PBS containing 0.02% Sodium Azide, 50% Glycerol, pH7.3. Isotype