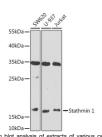

Immunogen Region 1-149 Specificity Immunogen Sequence

blot analysis of extracts of various cell lines, Stathmin 1 antibody (STJ115953) at 1:100 Secondary antibody: HPP Goat Anti-rabbit IgG tf 1:10000 dilution. Lysates/proteins: 25ug per locking buffer: 3% nonfat dry milk in TBST. nr: ECL Basic Kit.