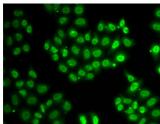

Immunogen Region 1-300 Specificity Immunogen Sequence

Immunofluorescence analysis of U2OS cells using EWSR1 antibody (STJ115913).