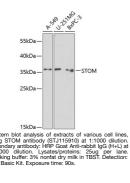

## Anti-STOM antibody (55-288) (STJ115910) STJ115910

## **GENERAL INFORMATION**

 Product Type
 Primary antibodies

 Short Description
 Rabbit polyclonal antibody anti-STOM (55-288) is suitable for use in Western Blot.

 Applications
 WB

 Host/Source
 Rabbit

 Reactivity
 Human, Mouse, Rat

## **PRODUCT PROPERTIES**

 Clonality
 Polyclonal

 Clone ID

 Concentration

 Conjugation

 Purification
 Affinity purification

 Dilution Range
 WB 1:500-1:2000

 Formulation
 PBS containing 0.02% Sodium Azide, 50% Glycerol, pH7.3.

 Isotype
 IgG

 Storage Instruction
 Store in a freezer at-20°C and avoid freeze-thaw cycles.

## **TARGET INFORMATION**

 Gene ID
 2040

 Gene Symbol
 STOM

 Uniprot ID
 STOM\_HUMAN

 Immunogen Region
 55-288

 Specificity
 Feedback

 Immunogen Sequence
 State



This product is suitable for in-vitro studies under the RESEARCH USE ONLY [RUO] licence. This product must not be used as for diagnostic or other medical purposes. St John's Laboratory Ltd, Knowledge Dock Business Centre, University Way, London, E16 2RD | Tel: 0208 223 3081