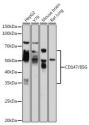

## Anti-BSG antibody (45-200) (STJ115889)

## **TARGET INFORMATION**

Gene ID 682 Gene Symbol BSG

Uniprot ID BASI\_HUMAN

Immunogen Recombinant fusion protein containing a sequence corresponding to amino acids 45-200 of human CD147/CD147/BSG

(NP\_940991.1).