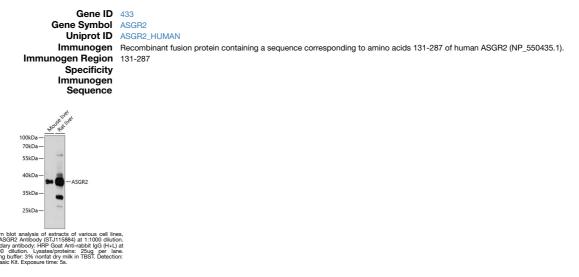

## Anti-ASGR2 antibody (131-287) (STJ115884) STJ115884

## **GENERAL INFORMATION**

 Product Type
 Primary antibodies

 Short Description
 Rabbit polyclonal antibody anti-ASGR2 (131-287) is suitable for use in Western Blot.

 Applications
 WB

 Host/Source
 Rabbit