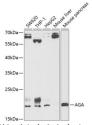

bodies

Short Description Rabbit polyclonal antibody anti-AGA (24-346) is suitable for use in Western Blot and Immunofluorescence.

Applications WB, IF Host/Source Rabbit Reactivity Human, Mouse

## **PRODUCT PROPERTIES**

Clonality Polyclonal

Clone ID Concentration

Conjugation Unconjugated Purification Affinity purification Dilution Range WB 1:500-1:1000

IF 1:50-1:100

Formulation PBS containing 0.02% Sodium Azide, 50% Glycerol, pH7.3.

Isotype IgG

Storage Instruction Store in a freezer at-20°C and avoid freeze-thaw cycles.

## **TARGET INFORMATION**

Gene ID 175

Gene Symbol AGA

Uniprot ID ASPG\_HUMAN

Immunogen Recombinant fusion protein containing a sequence corresponding to amino acids 24-346 of human AGA (NP\_000018.2).

Immunogen Region 24-346

Specificity

Immunogen Sequence