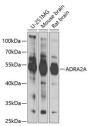

Immunogen Region 1-100
Specificity

Western blot analysis of extracts of various cell lines, using ADRA2A antibody (STJ115876) at 1:1000 dilution. Secondary antibody: HRP Goat Anti-rabbit IgG (H+L) at 1:10000 dilution. Lysatesyproteins: 25up per lane. Blocking buffer: 3% norfat dry milk in TBSI. Detection: