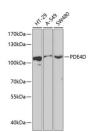

Immunogen Region 249-518

Specificity Immunogen Sequence

stern blot analysis of extracts of various cell lines, ng PDE4D antibody (STJ115872) at 1:1000 dilution. condary antibody: HRP Goat Anti-rabbit IgG (H+L) at 0000 dilution. Lysates/proteins: 25g per lane. cking buffer: 3% nonfat dry milk in TBST.