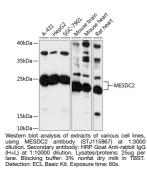

rt Description
 Rabbit polyclonal antibody anti-MESDC2 (1-234) is suitable for use in Western Blot.

 Applications
 WB

 Host/Source
 Rabbit

 Reactivity
 Human, Mouse, Rat

## **PRODUCT PROPERTIES**

 Clonality
 Polyclonal

 Clone ID

 Concentration

 Conjugation
 Uconjugated

 Purification
 Affinity purification

 Dilution Range
 WB 1:500-1:2000

 Formulation
 PBS containing 0.02% Sodium Azide, 50% Glycerol, pH7.3.

 Isotype
 IgG

 Storage Instruction
 Store in a freezer at-20°C and avoid freeze-thaw cycles.

## **TARGET INFORMATION**

 Gene ID
 23184

 Gene Symbol
 MESD

 Uniprot ID
 MESD\_HUMAN

 Immunogen Region
 recombinant fusion protein containing a sequence corresponding to amino acids 1-234 of human MESDC2 (NP\_055969.1).

 Immunogen Region
 1-234

 Specificity
 Kenter Sequence



This product is suitable for in-vitro studies under the RESEARCH USE ONLY [RUO] licence. This product must not be used as for diagnostic or other medical purposes. St John's Laboratory Ltd, Knowledge Dock Business Centre, University Way, London, E16 2RD | Tel: 0208 223 3081