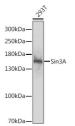

## Anti-SIN3A antibody (1-120) (STJ115863)

## **GENERAL INFORMATION**

Product Type Primary antibodies

Short Description Rabbit polyclonal antibody anti-SIN3A (1-120) is suitable for use in Western Blot and Immunohistochemistry.

Applications WB, IHC Host/Source Rabbit Reactivity Human, Rat

## **PRODUCT PROPERTIES**

Clonality Polyclonal

Clone ID Concentration

Conjugation Unconjugated Purification Affinity purification Dilution Range WB 1:500-1:2000

IHC 1:50-1:200

Formulation PBS containing 0.02% Sodium Azide, 50% Glycerol, pH7.3.