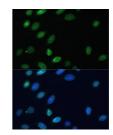

Immunogen Region 1-220 Specificity Immunogen Sequence

Immunofluorescence analysis of U-2 OS cells using Emerin/Emerin/EMD antibody (STJ115860) at dilution of 1:100. Blue: DAPI for nuclear staining.