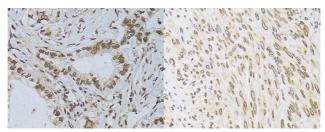

nti-EMD (1-220) is suitable for use in Western Blot, Immunohistochemistry and

Immunofluorescence.

Applications WB, IHC, IF Host/Source Rabbit Reactivity Human, Mouse

## **PRODUCT PROPERTIES**

Clonality Polyclonal

Clone ID Concentration

Conjugation Unconjugated Purification Affinity purification Dilution Range WB 1:500-1:2000

IHC 1:50-1:200 IF 1:50-1:200

Formulation PBS containing 0.02% Sodium Azide, 50% Glycerol, pH7.3.

Isotype IgG

Storage Instruction Store in a freezer at-20°C and avoid freeze-thaw cycles.

## **TARGET INFORMATION**

Gene ID 2010 Gene Symbol EMD

Uniprot ID EMD\_HUMAN

Immunogen Recombinant fusion protein containing a sequence corresponding to amino acids 1-220 of human Emerin/Emerin/EMD

(NP\_000108.1).

Immunogen Region 1-220 Specificity Immunogen Sequence







Immunofluorescence analysis of U-2 OS cells using Emerin/Emerin/EMD antibody (STJ115860) at dilution of 1:100. Blue: DAPI for nuclear staining.