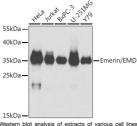

anti-EMD (1-220) is suitable for use in Western Blot, Immunohistochemistry and

Immunofluorescence.

Applications WB, IHC, IF Host/Source Rabbit Reactivity Human, Mouse

## **PRODUCT PROPERTIES**

Clonality Polyclonal

Clone ID Concentration

Conjugation Unconjugated Purification Affinity purification Dilution Range WB 1:500-1:2000

IHC 1:50-1:200 IF 1:50-1:200

Formulation PBS containing 0.02% Sodium Azide, 50% Glycerol, pH7.3.

Isotype IgG

Storage Instruction Store in a freezer at-20°C and avoid freeze-thaw cycles.

## **TARGET INFORMATION**

Gene ID 2010 Gene Symbol EMD

Uniprot ID EMD\_HUMAN

Immunogen Recombinant fusion protein containing a sequence corresponding to amino acids 1-220 of human Emerin/Emerin/EMD

(NP\_000108.1).

Immunogen Region 1-220 Specificity Immunogen Sequence







Immunofluorescence analysis of U-2 OS cells using Emerin/Emerin/EMD antibody (STJ115860) at dilution of 1:100. Blue: DAPI for nuclear staining.