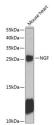

## Anti-NGF antibody (19-241) (STJ115857)

## **GENERAL INFORMATION**

Product Type Primary antibodies

Short Description Rabbit polyclonal antibody anti-NGF (19-241) is suitable for use in Western Blot.

Applications WB Host/Source Rabbit Reactivity Human, Mouse