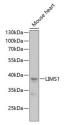

## Anti-LIMS1 antibody (1-325) (STJ115853)

## **GENERAL INFORMATION**

Product Type Primary antibodies

Short Description Rabbit polyclonal antibody anti-LIMS1 (1-325) is suitable for use in Western Blot and Immunofluorescence.

Applications WB, IF Host/Source Rabbit Reactivity Human, Mouse