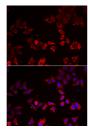

Immunogen Region 1-325

Specificity Immunogen Sequence

Immunofluorescence analysis of A549 cells using LIMS1 antibody (STJ115853). Blue: DAPI for nuclear