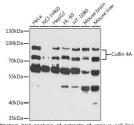

## Anti-CUL4A antibody (510-759) (STJ115848)

## **GENERAL INFORMATION**

Product Type Primary antibodies

Short Description Rabbit polyclonal antibody anti-CUL4A (510-759) is suitable for use in Western Blot.

Applications WB Host/Source Rabbit Reactivity Human, Mouse