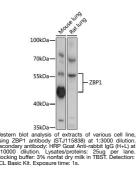

# Anti-ZBP1 antibody (1-200) (STJ115838) STJ115838

## **GENERAL INFORMATION**

 Product Type
 Primary antibodies

 Short Description
 Rabbit polyclonal antibody anti-ZBP1 (1-200) is suitable for use in Western Blot.

 Applications
 WB

 Host/Source
 Rabbit

 Reactivity
 Mouse, Rat

## **PRODUCT PROPERTIES**

 Clonality
 Polyclonal

 Clone ID
 Verticity

 Concentration
 Verticity

 Conjugation
 Uconjugated

 Purification
 Affinity purification

 Dilution Range
 WB 1:500-1:2000

 Formulation
 PBS containing 0.02% Sodium Azide, 50% Glycerol, pH7.3.

 Isotype
 Igg

 Storage Instruction
 Store in a freezer at-20°C and avoid freeze-thaw cycles.

## **TARGET INFORMATION**

 Gene ID
 81030

 Gene Symbol
 ZBP1

 Uniprot ID
 ZBP1\_HUMAN

 Immunogen Region
 1-2000

 Specificity
 Immunogen Sequence



This product is suitable for in-vitro studies under the RESEARCH USE ONLY [RUO] licence. This product must not be used as for diagnostic or other medical purposes. St John's Laboratory Ltd, Knowledge Dock Business Centre, University Way, London, E16 2RD | Tel: 0208 223 3081