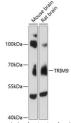

## Anti-TRIM9 antibody (1-160) (STJ115834)

## **GENERAL INFORMATION**

Product Type Primary antibodies

Short Description Rabbit polyclonal antibody anti-TRIM9 (1-160) is suitable for use in Western Blot.

Applications WB Host/Source Rabbit Reactivity Mouse, Rat