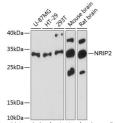

## Anti-NRIP2 antibody (1-281) (STJ115832)

## **GENERAL INFORMATION**

Product Type Primary antibodies

Short Description Rabbit polyclonal antibody anti-NRIP2 (1-281) is suitable for use in Western Blot.

Applications WB Host/Source Rabbit

Reactivity Human, Mouse, Rat