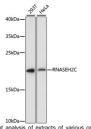

Immunogen Region 1-164
Specificity
Immunogen
Sequence

Western blot analysis of extracts of various cell lines using RNASEH2C antibody (STL115823) at 1:300 dilution. Secondary antibody: HRP Goat Anti-rabbit IgC (H+L) at 1:10000 dilution: Lysates/proteins: 25ug pe Jane. Blocking Duffer: 3% nonfat dry milk in TBST