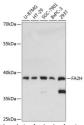

es

Short Description Rabbit polyclonal antibody anti-FA2H (95-170) is suitable for use in Western Blot and Immunohistochemistry.

Applications WB, IHC Host/Source Rabbit Reactivity Human, Rat

## **PRODUCT PROPERTIES**

Clonality Polyclonal

Clone ID Concentration

Conjugation Unconjugated Purification Affinity purification Dilution Range WB 1:500-1:2000

IHC 1:50-1:200

Formulation PBS containing 0.02% Sodium Azide, 50% Glycerol, pH7.3.

Isotype IgG

Storage Instruction Store in a freezer at-20°C and avoid freeze-thaw cycles.

## **TARGET INFORMATION**

Gene ID 79152 Gene Symbol FA2H

Uniprot ID FA2H\_HUMAN

Immunogen Recombinant fusion protein containing a sequence corresponding to amino acids 95-170 of human FA2H (NP\_077282.3).

Immunogen Region 95-170 Specificity Immunogen Sequence