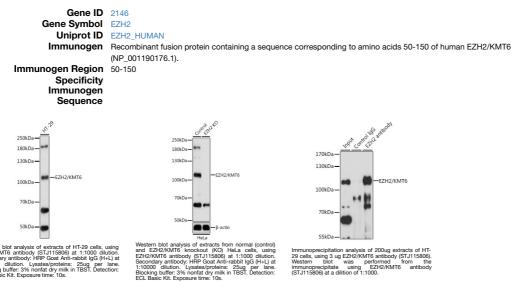

## Anti-EZH2 antibody (50-150) (STJ115806) STJ115806

## **GENERAL INFORMATION**

Product Type Primary antibodies Short Description Rabbit polyclonal antibody anti-EZH2 (50-150) is suitable for use in Western Blot and Immunoprecipitation. Applications WB, IP Host/Source Rabbit

Reactivity Human

## **PRODUCT PROPERTIES**

Clonality Polyclonal Clone ID Concentration Conjugation Unconjugated Purification Affinity purification Dilution Range WB 1:500-1:2000 IP 1:50-1:100 Formulation PBS containing 0.02% Sodium Azide, 50% Glycerol, pH7.3. Isotype IgG Storage Instruction Store in a freezer at-20°C and avoid freeze-thaw cycles.

## **TARGET INFORMATION**



This product is suitable for in-vitro studies under the RESEARCH USE ONLY [RUO] licence. This product must not be used as for diagnostic or other medical purposes. St John's Laboratory Ltd, Knowledge Dock Business Centre, University Way, London, E16 2RD | Tel: 0208 223 3081