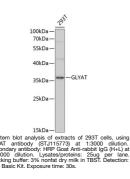

) (STJ115773) STJ115773

## **GENERAL INFORMATION**

 Product Type
 Primary antibodies

 Short Description
 Rabbit polyclonal antibody anti-GLYAT (1-163) is suitable for use in Western Blot.

 Applications
 WB

 Host/Source
 Rabbit

 Reactivity
 Human

## **PRODUCT PROPERTIES**

 
 Clonality Clone ID
 Polyclonal

 Concentration

 Conjugation

 Purification
 Affinity purification

 Dilution Range
 WB 1:500-1:2000

 Formulation
 PBS containing 0.02% Sodium Azide, 50% Glycerol, pH7.3. Isotype

 IgG
 Storage Instruction

## **TARGET INFORMATION**

 Gene ID
 10249

 Gene Symbol
 GLYAT

 Uniprot ID
 GLYAT-HUMAN

 Immunogen Region
 ncombinant fusion protein containing a sequence corresponding to amino acids 1-163 of human GLYAT (NP\_005829.3).

 Immunogen Region
 1-163

 Specificity
 Keneticity



This product is suitable for in-vitro studies under the RESEARCH USE ONLY [RUO] licence. This product must not be used as for diagnostic or other medical purposes. St John's Laboratory Ltd, Knowledge Dock Business Centre, University Way, London, E16 2RD | Tel: 0208 223 3081