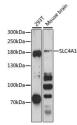

## Anti-SLC4A10 antibody (640-725) (STJ115753)

## **GENERAL INFORMATION**

Product Type Primary antibodies

Short Description Rabbit polyclonal antibody anti-SLC4A10 (640-725) is suitable for use in Western Blot.

Applications WB Host/Source Rabbit Reactivity Human, Mouse