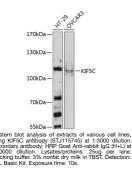

## Anti-KIF5C antibody (510-590) (STJ115745) STJ115745

## **GENERAL INFORMATION**

 Product Type
 Primary antibodies

 Short Description
 Rabbit polyclonal antibody anti-KIF5C (510-590) is suitable for use in Western Blot.

 Applications
 WB

 Host/Source
 Rabbit

## **PRODUCT PROPERTIES**

 Clonality
 Polyclonal

 Clone ID
 Polyclonal

 Concentration
 Conjugated

 Purification
 Affinity purification

 Dilution Range
 WB 1:500-1:2000

 Formulation
 PBS containing 0.02% Sodium Azide, 50% Glycerol, pH7.3.