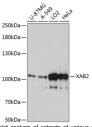

## Anti-XAB2 antibody (761-855) (STJ115740)

## **GENERAL INFORMATION**

Product Type Primary antibodies

Short Description Rabbit polyclonal antibody anti-XAB2 (761-855) is suitable for use in Western Blot and Immunofluorescence.

Applications WB, IF Host/Source Rabbit Reactivity Human, Mouse

## **TARGET INFORMATION**

Gene ID 56949 Gene Symbol XAB2

Uniprot ID SYF1\_HUMAN

Immunogen Recombinant fusion protein containing a sequence corresponding to amino acids 761-855 of human XAB2 (NP\_064581.2).