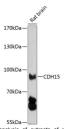

## Anti-CDH15 antibody (350-450) (STJ115738)

## **GENERAL INFORMATION**

Product Type Primary antibodies

Short Description Rabbit polyclonal antibody anti-CDH15 (350-450) is suitable for use in Western Blot.

Applications WB Host/Source Rabbit Reactivity Rat